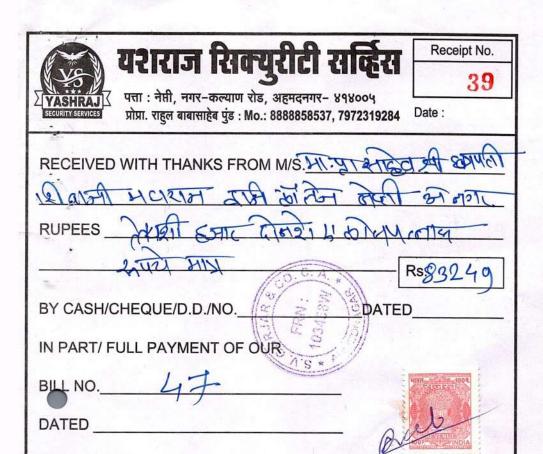

| 31    | 8300<br>8 0 KM         | 9300   |
|     | Security Supervisor :                                          | C.A.    |       | (cut i)                |        |
|     | Gun Man: To Party - 8/584 = 6                                  | 1034 BW | P CGS | T                      |        |
|     | Ladies Gurad: Total - 83299 = 0                                | 9)      | 156   | 8T                     |        |
|     | Bouncer / Body Guard :                                         |         |       |                        |        |
|     | MC Contract No. 11/24 St. Date on 101/24 St. Nepti. Almediagen | GS      |       | 6 18                   | 12699  |
| -   | GSTIN: 278JHPP2794R125 PAN NO.: BJHPP2794R                     |         | esrs  | ount                   | 8324   |



SUBJECT TO REALISATION OF CHEQUE



### अहमदनगर जिल्हा मराठा विद्या प्रसारक समाजाचे, श्री. छत्रपती शिवाजी महाराज अभियांत्रिकी महाविदयालय, अहमदनगर

सर्व्हें.नं.१६२/१६३, नगर-कल्याण रोड, नेप्ती, अहमदनगर - ४१४ ००५.

फोन. नं. ०२४१ — २५६८३८३ फॅक्स. नं. ०२४१ — २५६८३८४

pproved by AICTE New Delhi, Govt. of Maharashtra & Affiliated To Savitribai Phule Pune University

जा.क्र./श्रीछशिमअम/आस्था/२०२२-२३/30

दिनांक : १८/०९/२०२३

#### सूचना

महाविद्यालयातील सर्व विभागप्रमुखांना सूचित करण्यात येते की, आपल्या विभागातील थेट द्वितीय वर्ष पदवी व पदिवक्ता प्रवेश घेतलेल्या विद्यार्थ्यांचे नवीन ओळखपत्र बनविण्यासाठी गुरूवार दिनांक : २१/०९/२०२३ रोजी सकाळी १००० वा महाविद्यालयात हजर रहाण्याचे सूचित करावे हि विनंती.

डॉ.न्य.आर.खर्डे

श्री छत्रपती शिवाजी महाराज अभियांत्रिकी महाविद्यालय, नेसी, अहमदनगर

- १ विभागप्रम